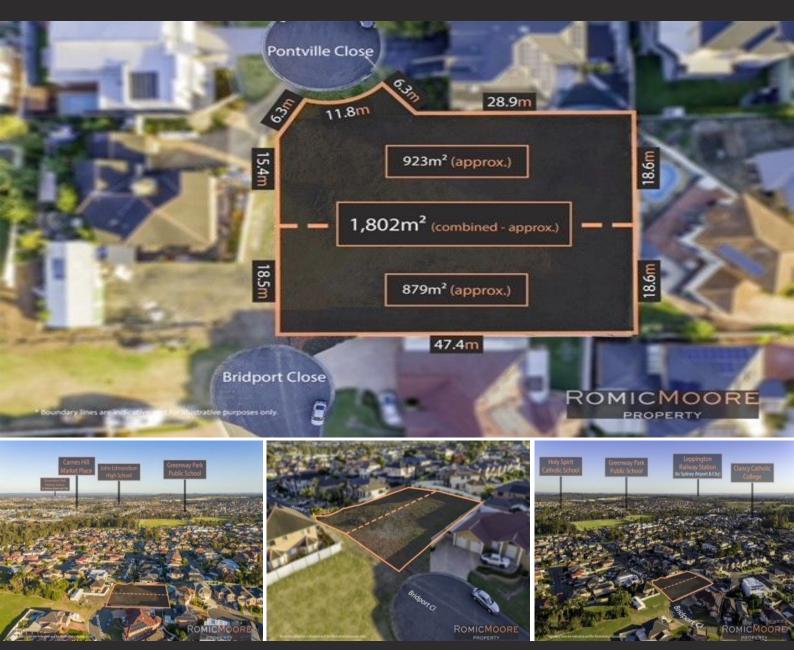

## R2 Zoned Subdivision/Development Site Approx. 1,802 Sqm Of Land

Auction cancelled due to Covid restrictions. Contact agent to discuss further.

This rare development site is desirably located within a well-established and developed neighbourhood featuring an elevated position with district views surrounded by well-maintained homes nestled in a quiet cul-de-sac.

- ? Premium R2 Zoned subdivision/development site (S.T.C.A)
- ? Dual street frontage Pontville CI and Bridport CI
- ? Total land size combined 1,802sqm approx.
- ? Minimum lot size 300sqm
- ? Currently two individual lots 923 sqm and 879sqm approx. but will be sold together in one line