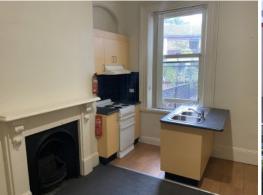

## Features include:

- Spacious studio with high ceilings
- Breakfast bar, separate private bathroom
- Neat and tidy kitchen with cook top and ample storage

Apartment In Excellent Location!

- Security building with security intercom system
- Cafes, restaurants & public transport at your doorstep
- Short term lease available