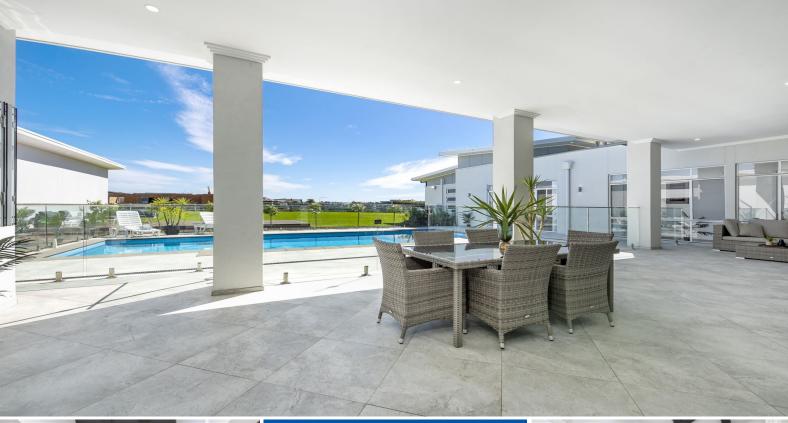

Upon entering your eyes are drawn to the sense of space that is accentuated by the ceiling height that soars 5.5m in the family & dining areas opening up to a covered outdoor area overlooking the glistening pool.

Boasting 7 bedrooms, 5 bathrooms (two ensuites) and 2 double lock-up garages, you can be assured that the home will accommodate large families and guests with an additional multipurpose detached retreat, which still encapsulates the pool and alfresco area.