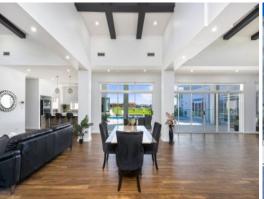

Upon entering your eyes are drawn to the sense of space that is accentuated by the ceiling height that soars 5.5m in the family & dining areas opening up to a covered outdoor area overlooking the glistening pool.