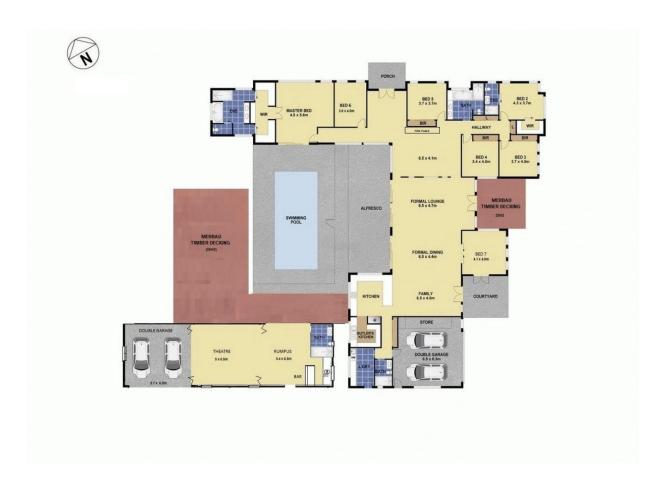

## Modern Alfresco Focused Residence

Architecturally designed with a strong focus on indoor & outdoor entertaining, this custom-built home spans over 700m2 (approx.) of internal space and offers an abundance of accommodation.

Upon entering your eyes are drawn to the sense of space that is accentuated by the ceiling height that soars 5.5m in the family & dining areas opening up to a covered outdoor area overlooking the glistening pool.

Boasting 7 bedrooms, 5 bathrooms (two ensuites) and 2 double lock-up garages, you can be assured that the home will accommodate large families and guests with an additional multipurpose detached retreat, which still encapsulates the pool and alfresco area.