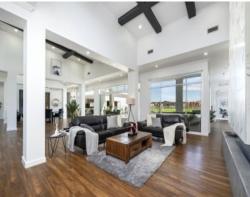

Upon entering your eyes are drawn to the sense of space that is accentuated by the ceiling height that soars 5.5m in the family & dining areas opening up to a covered outdoor area overlooking the glistening pool.