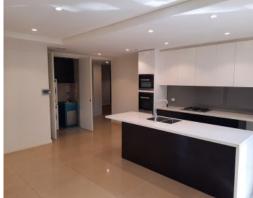

## **DEPOSIT TAKEN**

Modern 3 Bedroom Apartment

This modern, near new apartment boasts a spacious living area which opens up to the enclosed balcony and out door space. The sleek kitchen has been fitted with stainless steel appliances and each bedroom with built-in wardrobes.

- ? Outdoor courtyard and balcony with leafy outlook
- ? Internal laundry, washing machine and dryer included
- ? Spacious kitchen with dishwasher
- ? Set on the ground floor of a security block of just 7 apartments  $% \left( 1\right) =\left( 1\right) \left( 1\right)$