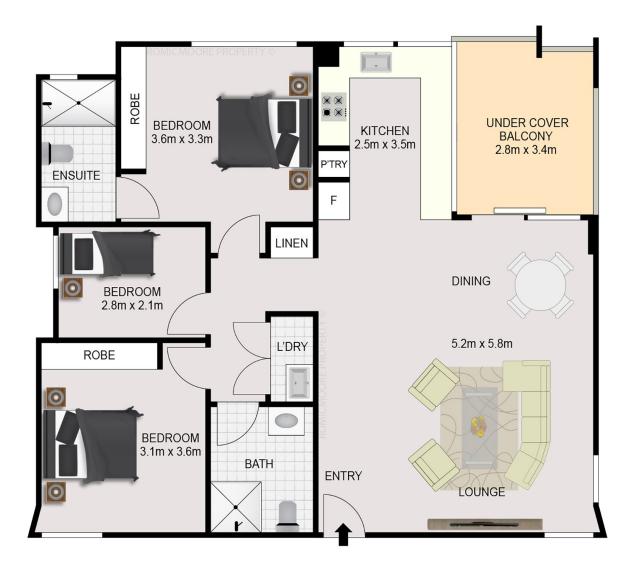

## **DEPOSIT TAKEN**

This impressive three bedroom apartment is located in a brand new boutique block and features magnificent finishes and thoughtfully designed living areas with picturesque views.

Characterized by its striking and distinctive architecture, this home caters for a desirable cosmopolitan lifestyle.

Offering bright and spacious interiors fixed with modern quality finishes, internal laundry, secure parking and only footsteps to Westfields and public transport. Surrounded by an array of restaurants, cafes and shops that await, where you can unwind above it all.

- Spacious three bedroom apartment
- Sun drenched living area
- Entertainers balcony
- Picturesque outlook
- Security building