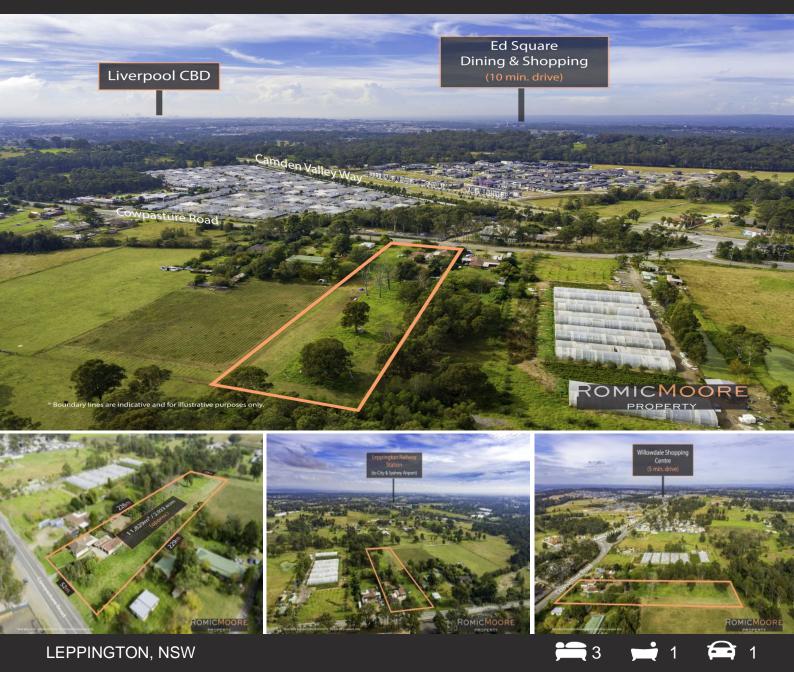

## Zoned R3 - 2.92 Acres

Developers take note, this high rise development site is situated in a prominent location Located along Cowpasture Road, the site is zoned R3 - Medium Density Residential zone and has a height limit of 21 meters.

The area immediately surrounding Leppington Train Station has been planned to become a majocommercial centre, it will be immediately opposite a 70ha business park, residential properties to Leppington Station.

- R3 development site
- 21 metre height limit
- Approx.11,829 sqm
- Flexible terms
- Already zoned, no need to wait