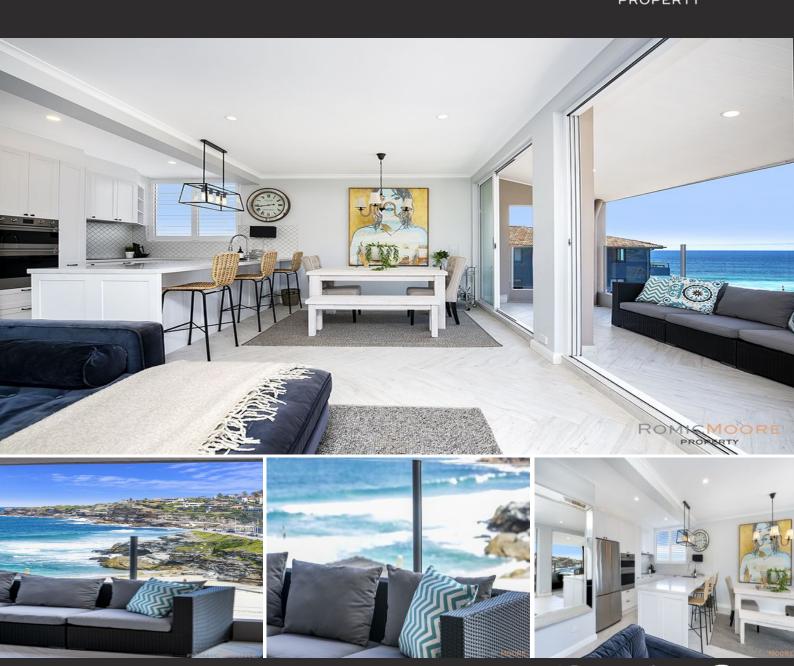

## Panoramic Views With A Beach-Side Lifestyle!

Set high and resplendent in a pinnacle position, this breathtakingly modern 2 bedroom apartment with a LUG is situated in arguably Sydney's most glamorous location, just a step across the road to the sand and surf. The property has no common walls and boasts a centrally located chefs kitchen with designer appliances, shaker cabinetry, stone bench tops and more than ample storage.

An expansive combined living/dining area flowing through tri-fold doors to an entertainers terrace, overlooking a stunning view to the beach, cliffs and ending at the horizon.

Completing the picture are 2 well proportioned bedrooms with built-ins and a sumptuous bathroom.

Walk across the road and be part of a beach lifestyle and sophistication our great city is world famous for!

- \* Breathtaking, panoramic views across Tamarama Beach and the coastline
- \* Luxury designer bathroom
- \* European appliances & select Caesarstone be