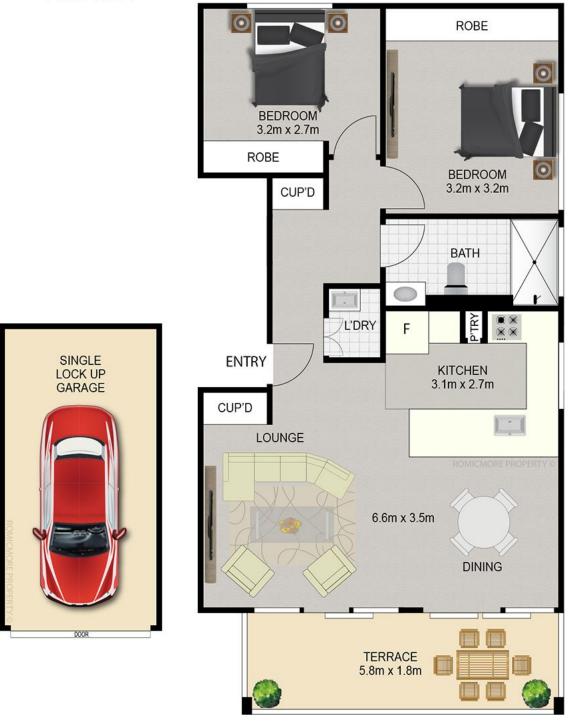

## Panoramic Views With A Beach-Side Lifestyle!

Set high and resplendent in a pinnacle position, this breathtakingly modern 2 bedroom apartment with a LUG is situated in arguably Sydney's most glamorous location, just a step across the road to the sand and surf. The property has no common walls and boasts a centrally located chefs kitchen with designer appliances, shaker cabinetry, stone bench tops and more than ample storage.

An expansive combined living/dining area flowing through tri-fold doors to an entertainers terrace, overlooking a stunning view to the beach, cliffs and ending at the horizon.

Completing the picture are 2 well proportioned bedrooms with built-ins and a sumptuous bathroom.