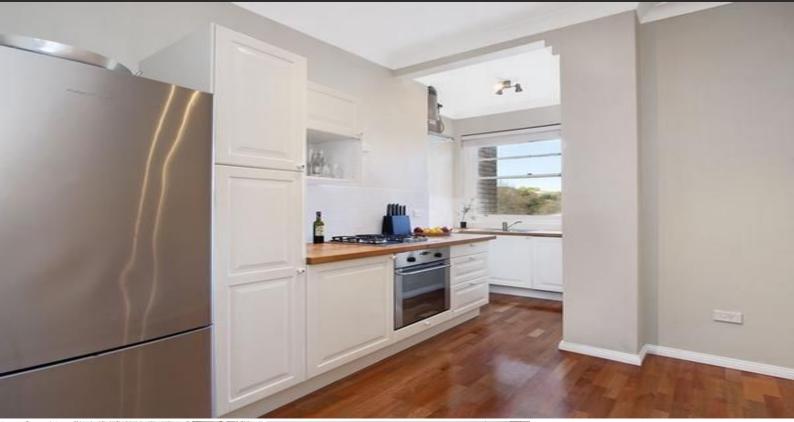

- 2 bedrooms; main with built-in robe
- Spacious lounge room
- Eat-in timber kitchen with gas cooking and dishwasher
- Modern bathroom with bath & internal laundry
- Minutes walk to Double Bay shops, restaurants and transport
- Located on the top level of a small boutique block