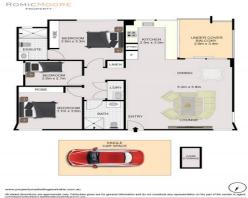

## **DEPOSIT TAKEN**

Impressive 3 bedroom in the heart of Bondi Junction with views!

This impressive three bedroom apartment is located on the 8th floor of an as new boutique block and features magnificent finishes and thoughtfully designed living areas with picturesque views.

- Spacious three bedroom apartment
- Sun drenched living area
- Entertainers balcony
- Security building