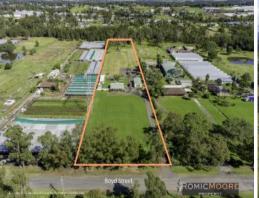

## Beautiful Family Home On 5 Acres With E4 Zoning

Boasting a level five acres of mostly clear land and housing an immaculate three bedroom family home plus a huge shed, this property is ideal family living with unprecedented potential.

Currently zoned E4 Environmental living, this property can be bought today with development opportunity in the future and is perfect for those seeking a rural pursuit with future capital gain to follow.

This home is immaculate with three spacious bedrooms, a modern kitchen and spacious living area. There is a substantial rear undercover entertainment area for the family and great side access.

Other features Approx. 8 x car shed Electric gates Approx. 15 km to future Badgerys Creek Airpor

### \$3,500,000

ROMICMOORE

Type Sold Date Land

- : Acreage/Semi-Rural
- : Friday, 29th October 2021

3

: 2.08 Hectares

Slavko Romic 0422683007 **Anthony Moore** 0412730017 ROMICMOORE

8