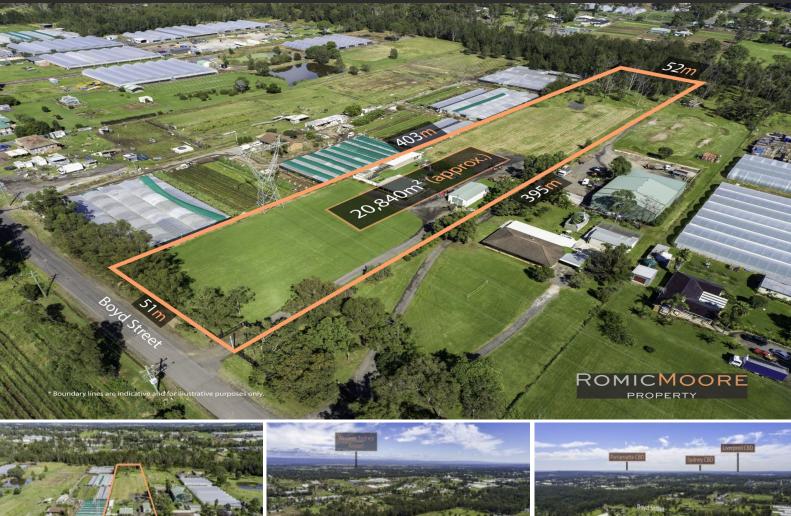

## Beautiful Family Home On 5 Acres With E4 Zoning

Boasting a level five acres of mostly clear land and housing an immaculate three bedroom family home plus a huge shed, this property is ideal family living with unprecedented potential.

Currently zoned E4 Environmental living, this property can be bought today with development opportunity in the future and is perfect for those seeking a rural pursuit with future capital gain to follow.

This home is immaculate with three spacious bedrooms, a modern kitchen and spacious living area. There is a substantial rear undercover entertainment area for the family and great side access.

Other features Approx. 8 x car shed Electric gates Approx. 15 km to future Badgerys Creek Airpor

### \$3,500,000

ROMICMOORE

Type Sold Date Land

- : Acreage/Semi-Rural
- : Friday, 29th October 2021

3

: 2.08 Hectares

Slavko Romic 0422683007 **Anthony Moore** 0412730017 ROMICMOORE

8