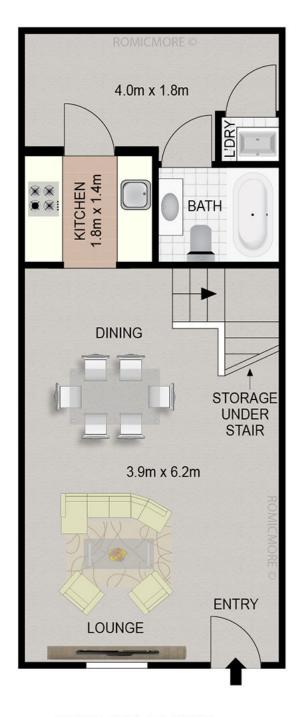

The functional 'galley' kitchen features a skylight and opens to an enclosed courtyard, laundry area and bathroom (with skylight and bathtub).

There is strong local amenity with easy access to award winning restaurants and charming local cafes. Wynyard is a short 15 minute stroll via the Domain, and Potts Point can be reached in 5 minutes.

# ROMICMOORE

**GROUND FLOOR** 

FIRST FLOOR

www.propertymarketingaustralia.com.au

All stated dimensions are approximate only. Particulars given are for general information and do not constitute any representation on the part of the vendor or agent. COPYRIGHT® PROPERTY MARKETING AUSTRALIA PTY. LTD.