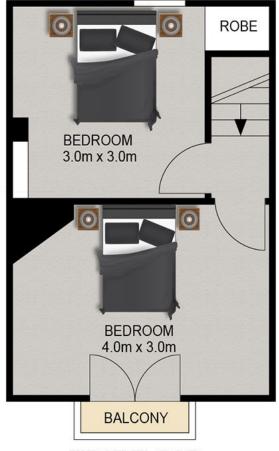

#### Some of the attributes are:

- Private balcony off main with water/harbour views
- 2 bedrooms (both receive abundant natural light)
- High ceilings
- Polished floorboards
- Pets considered

# ROMICMOORE

**GROUND FLOOR** 

FIRST FLOOR

www.propertymarketingaustralia.com.au

All stated dimensions are approximate only. Particulars given are for general information and do not constitute any representation on the part of the vendor or agent. COPYRIGHT® PROPERTY MARKETING AUSTRALIA PTY. LTD.