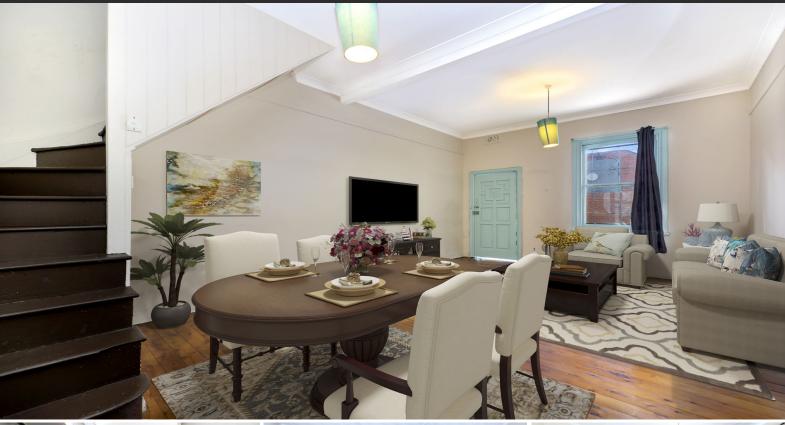

### **DEPOSIT TAKEN**

Positioned in historic 'Bland Street' close to Harry's Cafe, the Wharf and Garden Island, lies this well presented terrace house. Set over two levels, this character filled terrace offers high ceilings with polished floorboards in all living & bedroom areas.

#### Some of the attributes are:

- Private balcony off main with water/harbour views
- 2 bedrooms (both receive abundant natural light)
- High ceilings
- Polished floorboards
- Pets considered