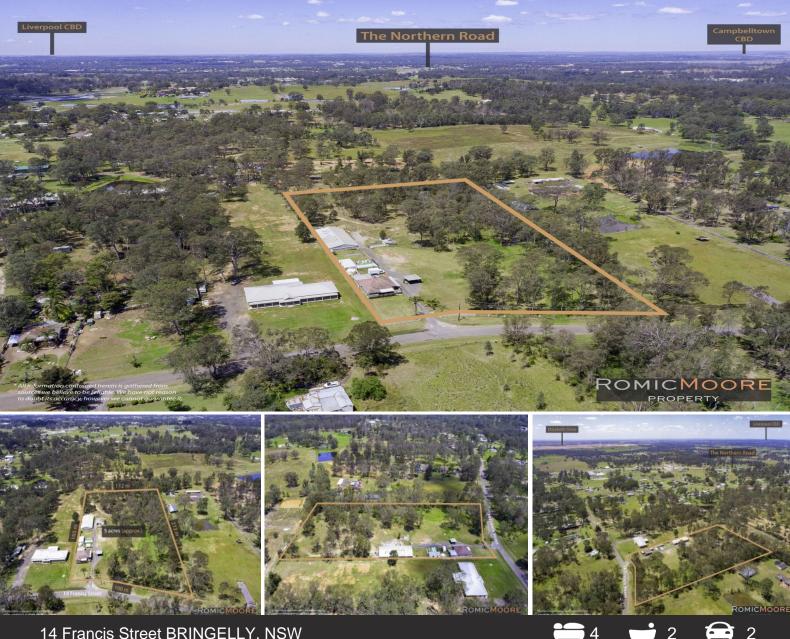

#### 5 Acres - 3 Year Settlement Available - Invest Now

This is the one you have been waiting for, with untapped potential for capital growth being situated within close proximity to the future Badgerys Creek Airport.

Set on private and tranquil surrounds, this country cottage home is set on an elevated 5 acre parcel of flood free land.

Comprising of a spacious three bedroom residence and an additional one bedroom granny flat with ample living areas and a desired wrap around veranda as well as a swimming pool.

#### Property features;

- Elevated flood free 5 acre block
- 3 bedroom home and an additional granny flat and swimming pool
- 30m x 15m steel shed with 3 phase power