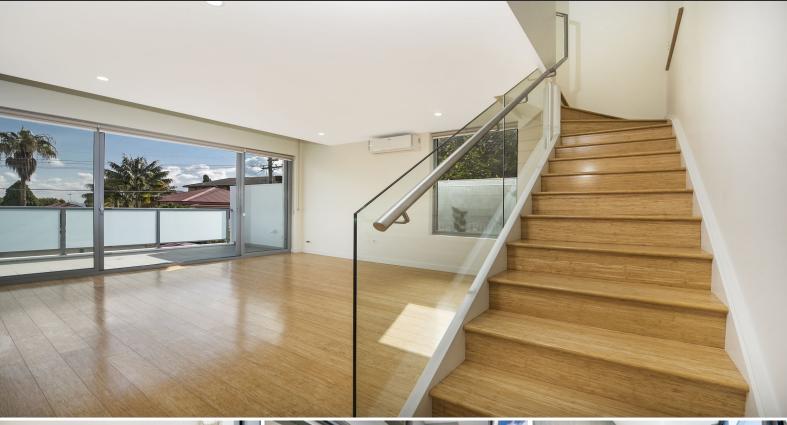

Designed by CSA Architects with a focus on quality and relaxed living, both levels are bathed in natural light with double-height ceilings and clean lines enhancing the sense of space.

- Whole-floor living extends to a north facing terrace
- Modern bathroom plus an addition toilet/Wc in the bedroom
- Sustainable bamboo flooring, excellent cross-flow
- Streamlined Smeg gas kitchen, Caesarstone benchtops