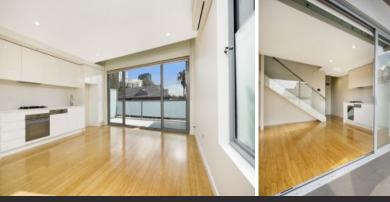

Designed by CSA Architects with a focus on quality and relaxed living, both levels are bathed in natural light with double-height ceilings and clean lines enhancing the sense of space.

- Whole-floor living extends to a north facing terrace
- Modern bathroom plus an addition toilet/Wc in the bedroom
- Sustainable bamboo flooring, excellent cross-flow
- Streamlined Smeg gas kitchen, Caesarstone benchtops