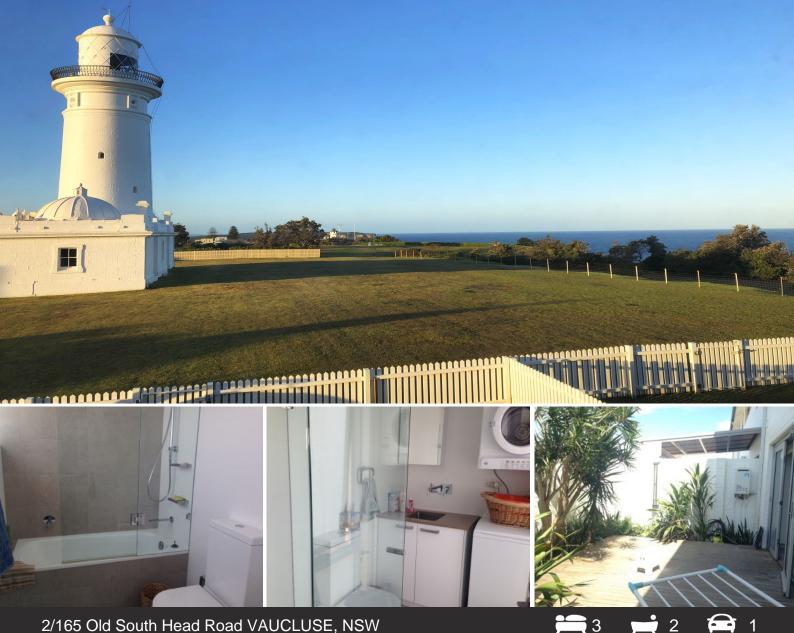

## Absolute Landmark Location - DEPOSIT TAKEN

Live in one of Sydney's most historic and high-heritage locations and enjoy sweeping, unrivalled harbour and ocean views!!!

This townhouse is a two-storey brick building with concrete-tiled roof and includes of a verandah, courtyard and roof deck.

The Sydney Harbour Federation Trust has managed the townhouses since 2001 and recently completed an extensive refurbishment, which gave new life to these outstanding exclusive properties! The features of the townhouse include:

- Stunning views and magical surroundings
- Near new modern kitchen and bathroom
- Internal laundry, large separate lounge & dining rooms
- Good paint and floors throughout
- North facing balcony and outdoor entertaining areas
- Secure undercover parking