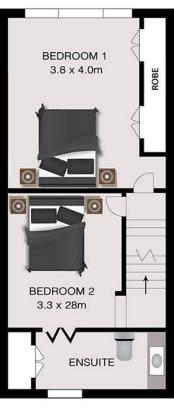

# **Charming Three Level Terrace**

Set over three levels, this classic light filled terrace boasts a sun-drenched courtyard with rear lane access, secure parking, and a fantastic versatile layout.

This home has a lovely free flowing layout featuring an open plan living and dining area, two full size bedrooms plus study/third bedroom along with one and half bathrooms.

# **PROPERTY**

SECOND FLOOR

FIRST FLOOR

All stated dimensions are approximate only. Particulars given are for general information and do not constitute any representation on the part of the vendor or agent.