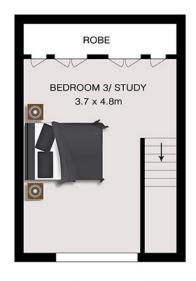

# **Charming Three Level Terrace**

Set over three levels, this classic light filled terrace boasts a sun-drenched courtyard with rear lane access, secure parking, and a fantastic versatile layout.

This home has a lovely free flowing layout featuring an open plan living and dining area, two full size bedrooms plus study/third bedroom along with one and half bathrooms.

#### Features Include:

- \* Sunny north facing courtyard
- \* Private parking with remote door access
- \* Open plan living and dining area
- \* Third bedroom or large study
- $^{\star}$  A/c in open spacious attic bedroom

# **PROPERTY**

SECOND FLOOR

FIRST FLOOR

All stated dimensions are approximate only. Particulars given are for general information and do not constitute any representation on the part of the vendor or agent.