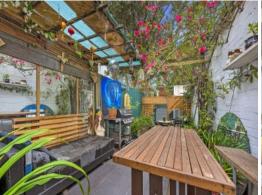

# **Charming Three Level Terrace**

Set over three levels, this classic light filled terrace boasts a sun-drenched courtyard with rear lane access, secure parking, and a fantastic versatile layout.

This home has a lovely free flowing layout featuring an open plan living and dining area, two full size bedrooms plus study/third bedroom along with one and half bathrooms.

#### Features Include:

- \* Sunny north facing courtyard
- \* Private parking with remote door access
- \* Open plan living and dining area
- \* Third bedroom or large study
- $^{\star}$  A/c in open spacious attic bedroom