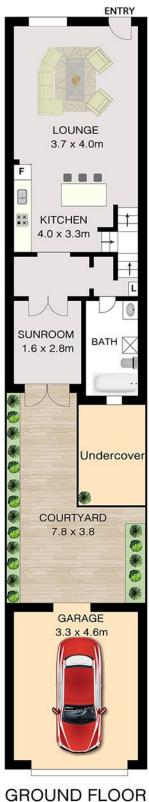

# **Charming Three Level Terrace**

Set over three levels, this classic light filled terrace boasts a sun-drenched courtyard with rear lane access, secure parking, and a fantastic versatile layout.

This home has a lovely free flowing layout featuring an open plan living and dining area, two full size bedrooms plus study/third bedroom along with one and half bathrooms.

#### Features Include:

- \* Sunny north facing courtyard
- \* Private parking with remote door access
- \* Open plan living and dining area
- \* Third bedroom or large study
- $^{\star}$  A/c in open spacious attic bedroom