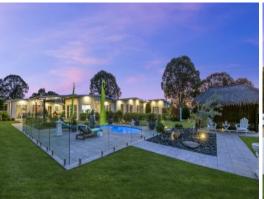

The rear yard has to be seen to be appreciated with its lush pine trees screening the north western perimeter creating picturesque privacy and tranquility.