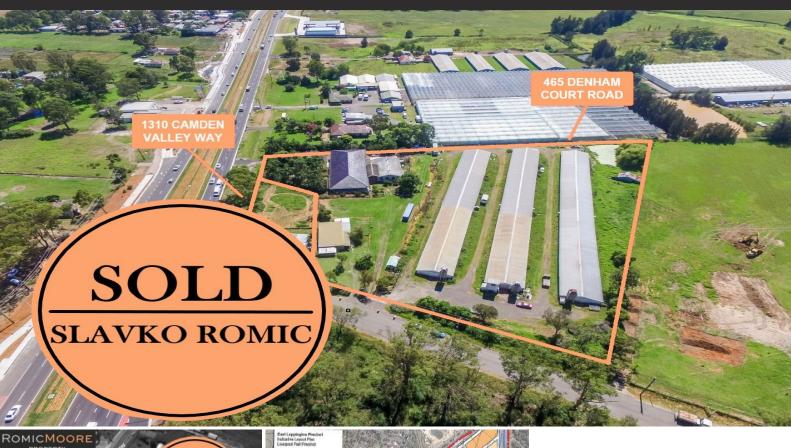

## Ready For Development R2 & R3 Land - 6 Acres Approx. (1310 Camden Valley Way)

1310 Camden Valley Way & 465 Denham Court Road Leppington

This elevated 6 acre (approx.) block is zoned R2 and R3.

This is an amalgamated development site comprising of 2 separate lots.

There are currently 2 homes on the site.

- Generous 6 acre (approx.) site.
- Zoned R2 and R3 low density residential
- Easy access to transport

Two established homes with current rental potential.

Located within close proximity to the new Leppington station, future Badgery's Creek Airport in addition to amenities.