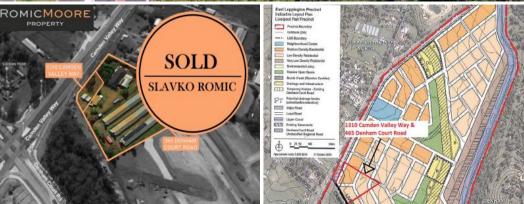

## Ready For Development R2 & R3 Land - 6 Acres Approx. (1310 Camden Valley Way)

1310 Camden Valley Way & 465 Denham Court Road Leppington

This elevated 6 acre (approx.) block is zoned R2 and R3.

This is an amalgamated development site comprising of 2 separate lots.

There are currently 2 homes on the site.

- Generous 6 acre (approx.) site.
- Zoned R2 and R3 low density residential
- Easy access to transport

Two established homes with current rental potential.

Located within close proximity to the new Leppington station, future Badgery's Creek Airport in addition to amenities.