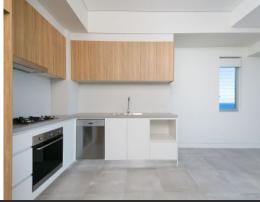

Other features include:

- Ducted air conditioning throughout
- 3 spacious bedrooms with built-in robes, master bedroom includes ensuite plus private balcony, third bedroom with access to undercover deck
- Living area flows onto a large balcony with direct ocean views
- Modern open plan kitchen with Smeg appliances including dishwasher and gas stove
- Main bathroom with bath, Internal laundry