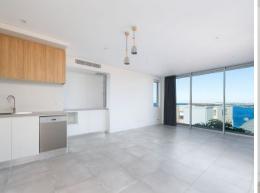

Other features include:

- Ducted air conditioning throughout
- 3 spacious bedrooms with built-in robes, master bedroom includes ensuite plus private balcony, third bedroom with access to undercover deck
- Living area flows onto a large balcony with direct ocean views
- Modern open plan kitchen with Smeg appliances including dishwasher and gas stove
- Main bathroom with bath, Internal laundry