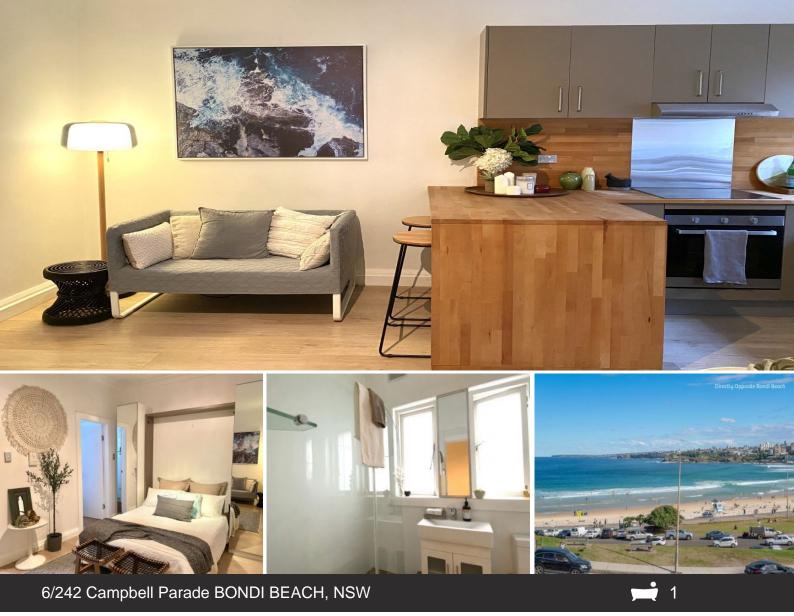

## Situated in one of the best spots, directly opposite Bondi Beach! DEPOSIT TAKEN.

DEPOSIT TAKEN . INSPECTION CANCELLED.

Wake up and enjoy a morning walk, dip or surf or breakfast at one of the many cafes surrounding you. This studio is superbly located and appointed. On the top floor, quietly situated at the rear of the block with dual access from both Campbell Pde and Ramsgate Ave.

- Combined living area & bedroom featuring pull down double bed & built-ins
- Extra space for lounge room suite
- Updated open plan kitchen with fridge, dishwasher, breakfast bar, lots of storage
- Floor to ceiling white tiles in neat bathroom
- Convenience plus with beach, shops & CBD bus route on your doorstep