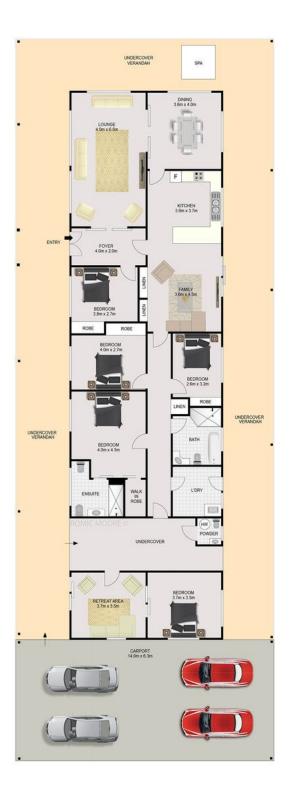

This flood free sanctuary incorporates majestic Blue Mountain views and includes a substantial 4 bedroom home with 2.5 bathrooms, multiple living areas and an attached self contained studio. There are also two generous sheds, ideal for trucks and machinery.

The home is surrounded by luscious gardens and is ideal for entertaining, an inspection is a must!

Invest now for fantastic future capital growth potential.

- Proposed Stage 4 R2 future subdivision site (S.T.C.A)
- Ideal elevated flood free block
- Substantial 4 bedroom and an attached self