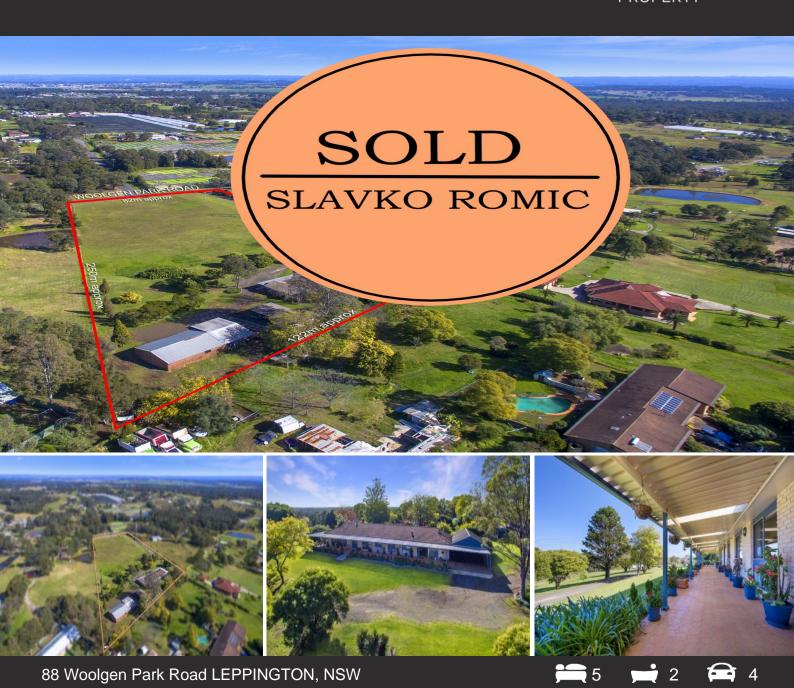

## Proposed R2 Zoning - 5 Acre Flood Free Paradise - Beautiful Family Home

Land bankers and owner occupiers take note, this elevated 5acre (approx.) block is positioned within stage 4 of the Leppington priority precinct.

This flood free sanctuary incorporates majestic Blue Mountain views and includes a substantial 4 bedroom home with 2.5 bathrooms, multiple living areas and an attached self contained studio. There are also two generous sheds, ideal for trucks and machinery.

The home is surrounded by luscious gardens and is ideal for entertaining, an inspection is a must!

Invest now for fantastic future capital growth potential.

- Proposed Stage 4 R2 future subdivision site (S.T.C.A)
- Ideal elevated flood free block
- Substantial 4 bedroom and an attached self

## Contact agent

Type : Acreage/Semi-Rural

Sold Date : Thursday, 29th October 2020

Building Size : 21000 m2

Slavko Romic

**Anthony Moore** 

0422683007

0412730017