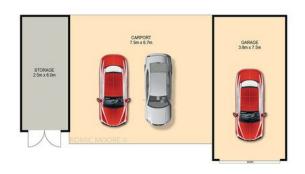

This flood free sanctuary incorporates majestic Blue Mountain views and includes a substantial 4 bedroom home with 2.5 bathrooms, multiple living areas and an attached self contained studio. There are also two generous sheds, ideal for trucks and machinery.