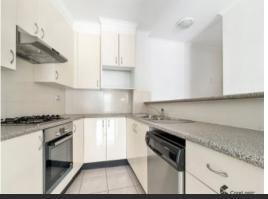

## \$550.00 pw

\* DEPOSIT TAKEN \* - "PARKVIEW TOWERS" - MODERN CITY PAD WITH EVERYTHING YOU NEE

Beautiful two bedroom apartment in great security building. Spacious living room/ dining room, stunning open plan kitchen with stainless steel appliances. Two stylish bathrooms, main bedroom with en-suite, large bedrooms both with built-ins. Fantastic floating floor throughout, internal laundry with dryer. Quality fixtures and fittings throughout. Undercover security parking and large balcony with extensive views.