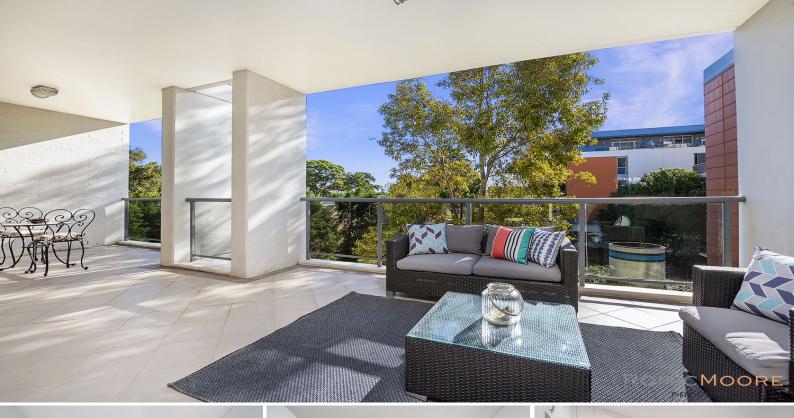

#### DEPOSIT TAKEN

Positioned in a very private location in the iconic AERO complex, this incredibly spacious (164sqm), North facing apartment has everything a young family or executive couple could imagine.

With a level floor plan, this modern home features spacious living/dining areas and bedrooms, flowing onto entertainers sized balconies.

Generously proportioned bedrooms both with built-in wardrobes and 2 sumptuous bathrooms including a bath in the main.

- \* Superior floor plan with bedrooms separated by the living/dining areas
- \* Internal laundry room
- \* Reverse cycle air conditioning
- \* North facing, private, green outlook
- $^{\ast}$  Level, easy walk to the train station, Wool