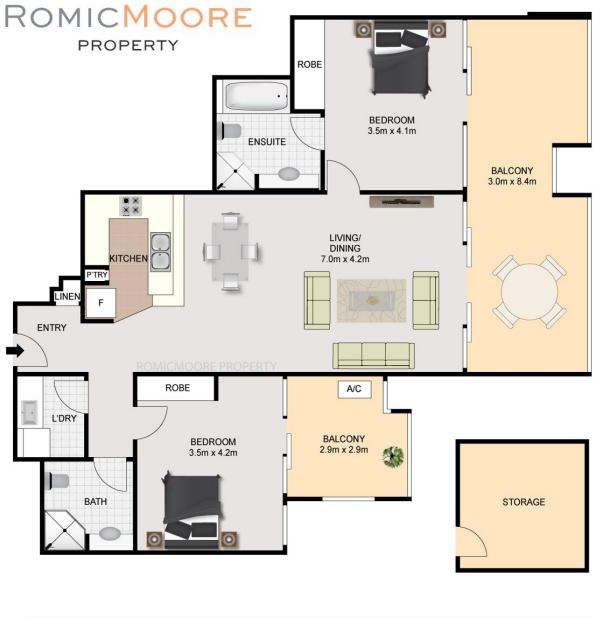

With a level floor plan, this modern home features spacious living/dining areas and bedrooms, flowing onto entertainers sized balconies.

Generously proportioned bedrooms both with built-in wardrobes and 2 sumptuous bathrooms including a bath in the main.

- \* Superior floor plan with bedrooms separated by the living/dining areas
- \* Internal laundry room
- \* Reverse cycle air conditioning
- \* North facing, private, green outlook
- $^{\ast}$  Level, easy walk to the train station, Wool