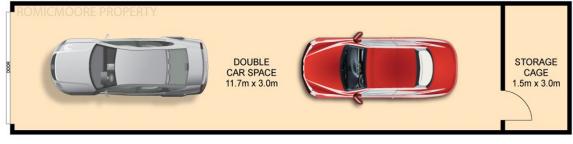

- \* Superior floor plan with bedrooms separated by the living/dining areas
- \* Internal laundry room
- \* Reverse cycle air conditioning
- \* North facing, private, green outlook
- $^{\ast}$  Level, easy walk to the train station, Wool