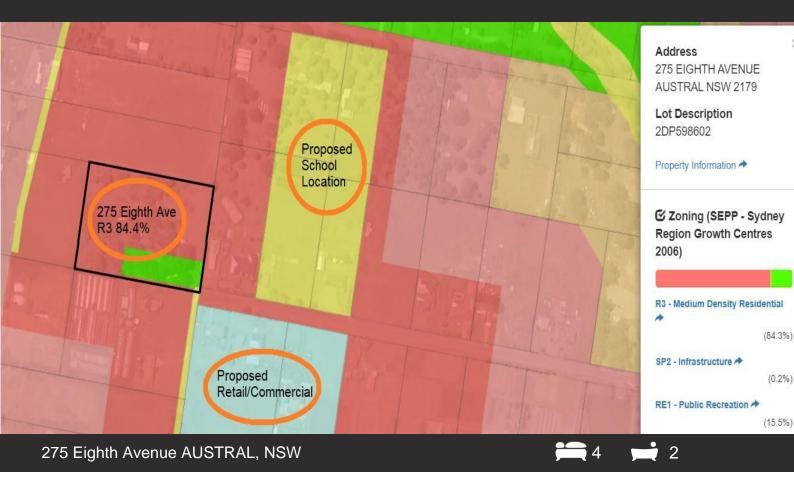

## Zoned R3 - 5 Acres - \$1.39m Per Acre

Located in the very heart of Austral, adjacent to the proposed local school and retail/commercial precinct, is this 5 acre(approx) flood free block of prime R3 zoned land (84.3%) and RE1 (15.5%) representing one of Austral's finest medium density offerings.

- Within 3 km to Leppington Station
- Close proximity to proposed school and commercial and retail precinct
- Potential to build townhouses/units (stca)