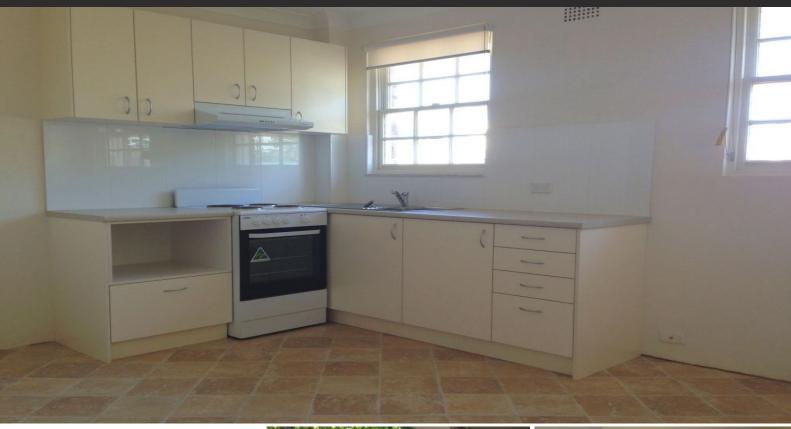

- Small secure block of 6 apartments
- Near new carpet, paint & blinds
- Near new renovated kitchen & bathroom
- Shared Laundry, Sun filled apartment
- Balcony off bedroom facing Erskineville Oval
- Single lock-up garage, close to public transport