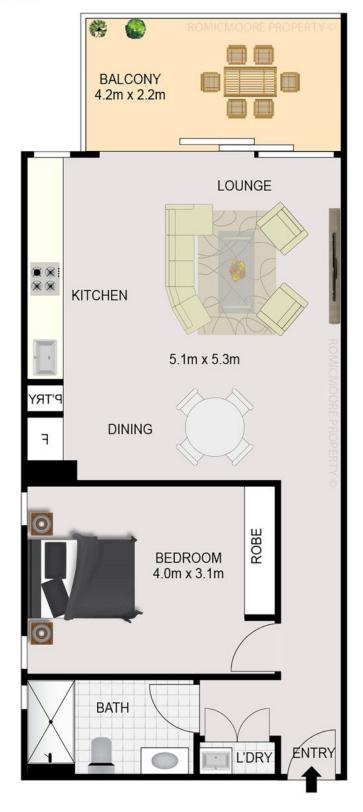

## 1Bed/20 Llandaff Street BONDI JUNCTION, NSW

## DEPOSIT TAKEN

Like New 1 One Bedroom With Parking

Magnificent finishes and thoughtfully designed living areas with picturesque views. Characterized by its striking and distinctive architecture, this home caters for a desirable cosmopolitan lifestyle.

Offering bright and spacious interiors fixed with modern quality finishes, internal laundry and only footsteps to Westfields and public transport.

Surrounded by an array of restaurants, cafes and shops that await, where you can unwind above it all.

- Spacious one bedroom apartment
- Sun drenched living area
- Entertainers balcony
- Picturesque outlook
- Security building

\*Please note: The photos and video are from a