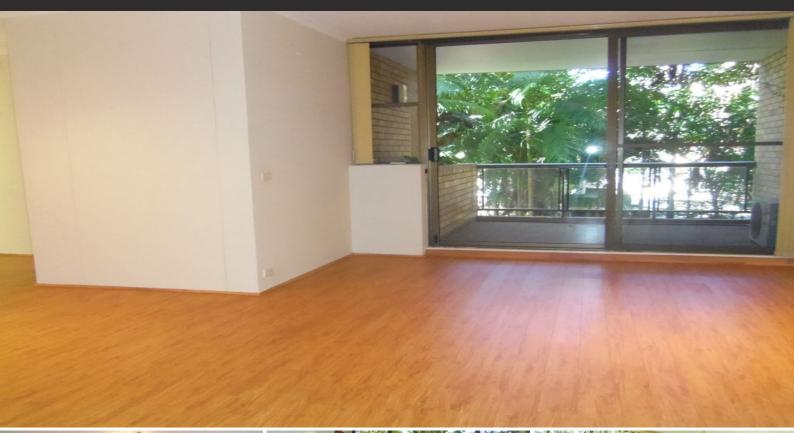

## \* DEPOSIT TAKEN \* Beautiful Two Bedroom with Double Lock-up Garage

Inspect this recently renovated large two bedroom apartment at the rear of this security building.

Located on the first floor with lift access, the property has a spacious L-shaped lounge/dining area and floor boards throughout.

Other features include;

- Near new kitchen with Caesar stone bench top & dishwasher
- Modern bathroom with separate shower & bath
- Large balcony with quiet garden outlook plus 2nd balcony
- Two good sized bedrooms both with built-in wardrobes
- Guest toilet, internal laundry & air-conditioning
- Double lock-up garage plus storage cage