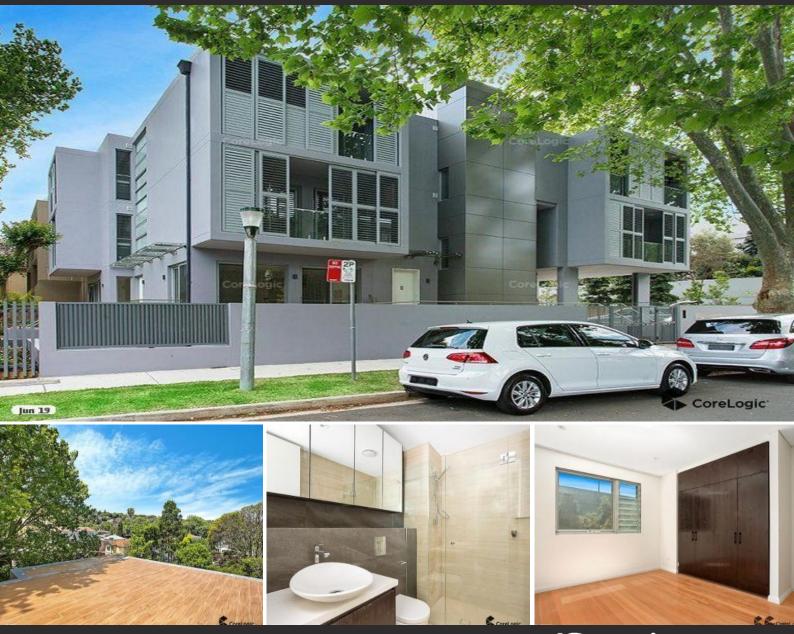

## DEPOSIT TAKEN

This modern, near new apartment boasts a spacious living area which opens up to the enclosed balcony. The sleek gas kitchen has been fitted with stainless steel appliances and bedroom with built-in wardrobes.

Enjoy living in style in a location like no other just a stroll to the picturesque harbour side Steyne Park, Double Bay's boutique shops and cafes and with easy transport to the city.

Features Include:

- \* Enclosed balcony with leafy outlook
- \* Internal laundry, washing machine and dryer included
- \* Gas kitchen with dishwasher
- \* Bright bathroom with quality finishes
- \* Set on the top floor of a security block with common roof-top space
- \* Secure building