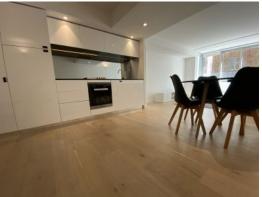

## Features include:

- Modern kitchen with Miele gas appliances, dishwasher & integrated fridge/freezer
- Polished floor boards throughout, Integrated built-in robes
- Internal laundry with front load washer & separate dryer
- Building services include a health club with a pool(At additional cost)
- Opposite World Famous Bondi Beach, walking distance to shops cafes and transport.
- Top quality furniture including 3 seater couch, double bed, dining table with chairs, etc.