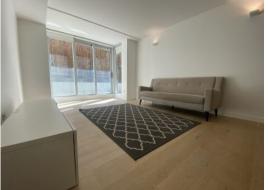

## Features include:

- Modern kitchen with Miele gas appliances, dishwasher & integrated fridge/freezer
- Polished floor boards throughout, Integrated built-in robes
- Internal laundry with front load washer & separate dryer
- Building services include a health club with a pool(At additional cost)
- Opposite World Famous Bondi Beach, walking distance to shops cafes and transport.
- Top quality furniture including 3 seater couch, double bed, dining table with chairs, etc.