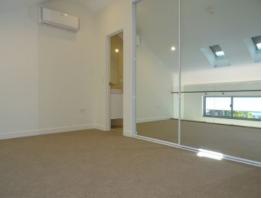

- Whole-floor living extends to a north facing terrace
- Streamlined Smeg gas kitchen, Caesarstone bench tops
- Large bedroom with built-ins
- Stylish bathroom, internal laundry and a powder room
- reverse cycle air, gas bayonets
- Set back from the street, video intercom, private entry
- Private separate additional garden area, secure bike storage, 600m to the station  $% \left( 1\right) =\left( 1\right) \left( 1$