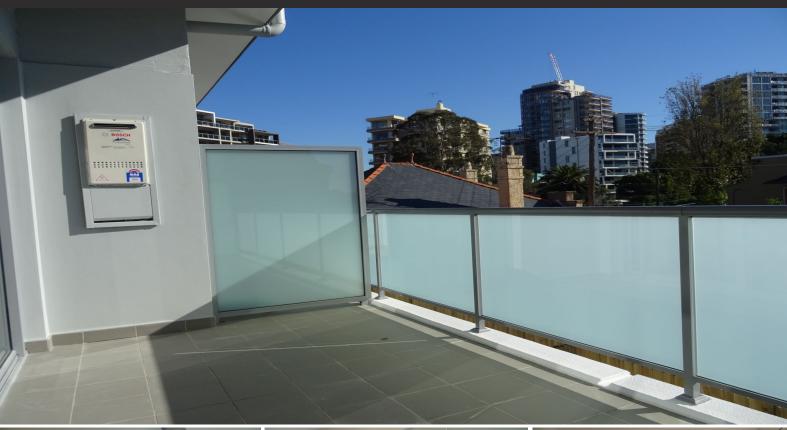

- Whole-floor living extends to a north facing terrace
- Streamlined Smeg gas kitchen, Caesarstone bench tops
- Large bedroom with built-ins
- Stylish bathroom, internal laundry and a powder room
- reverse cycle air, gas bayonets
- Set back from the street, video intercom, private entry
- Private separate additional garden area, secure bike storage, 600m to the station  $% \left( 1\right) =\left( 1\right) \left( 1$