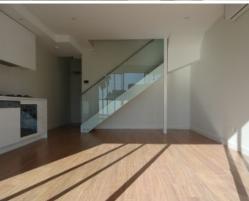

## MODERN LOFT APARTMENT, LOCATION & LIFESTYLE!

Bright and central, this sleek designer loft apartment combines the feel of a house with the appeal of apartment living. Facing north and set to the rear of Bondi Gardens. The top floor apartment's corner position offers a superb sense of privacy in an incredibly convenient setting opposite Westfield and only minutes to the beach and harbour attractions. Features include:

- Whole-floor living extends to a north facing terrace
- Streamlined Smeg gas kitchen, Caesarstone bench tops
- Large bedroom with built-ins
- Stylish bathroom, internal laundry and a powder room
- reverse cycle air, gas bayonets
- Set back from the street, video intercom, private entry
- Private separate additional garden area, secure bike storage, 600m to the station  $% \left( 1\right) =\left( 1\right) \left( 1$