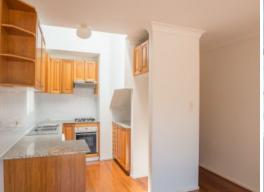

## Features include:

- Large rear courtyard perfect for entertaining
- Ground level with polished floor boards, 2nd level with near new carpet
- Kitchen with granite finish, dishwasher and gas cooking
- Spacious kitchen and dining flows to the rear courtyard
- Two double bedrooms with built-ins, balcony off the main
- Undercover security car space, internal laundry