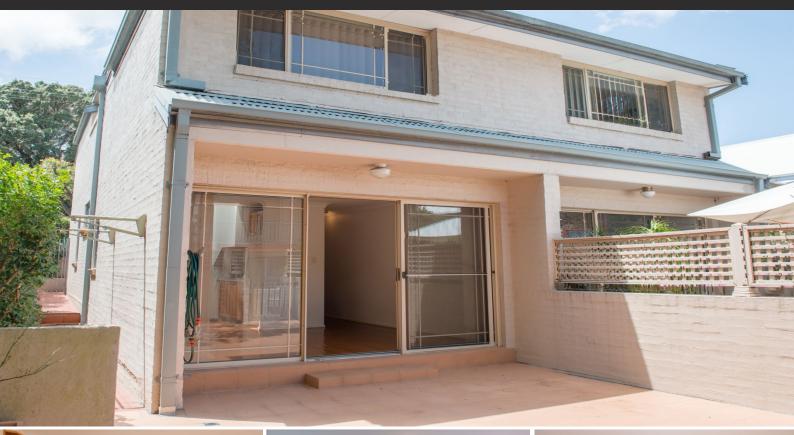

## Deposit Taken!

Bright And Spacious Town House In Convenient Location

Gleaming in natural sunlight this spacious town house located in the heart of Leichhardt is just a moment's walk from local restaurants, cafes, schools and transport with access direct into the city via nearby City West Link. With an expansive open living room, separate kitchen and dining, 2 bedrooms both with built in robes and a spacious private courtyard.

## Features include:

- Large rear courtyard perfect for entertaining
- Ground level with polished floor boards, 2nd level with near new carpet
- Kitchen with granite finish, dishwasher and gas cooking
- Spacious kitchen and dining flows to the rear courtyard
- Two double bedrooms with built-ins, balcony off the main
- Undercover security car space, internal laundry