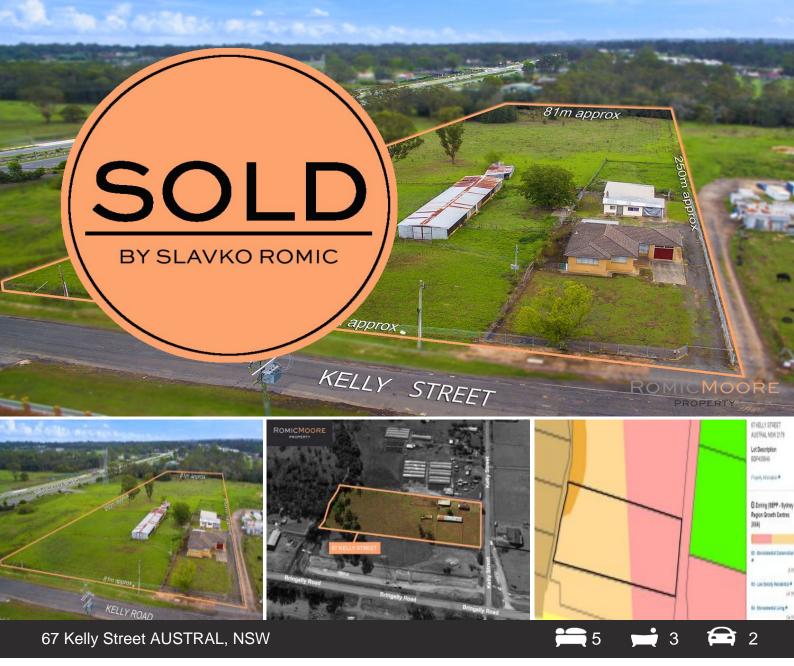

## 5 Acres Of Residentially Zoned Land, Metres From Bringelly Road

This elevated 5 acre (approx.) block is ideally positioned only metres from Bringelly Road.

Price Upon Application

Type Sold Date : Acreage/Semi-Rural

: Wednesday, 1st April 2020

Zoning: R2 - Low Density Residential 41.9%

- E4 Environmental Living 54.5%
- E2 Environmental Conservation 3.6%

There are currently 2 homes on this land.

Home 1: This property currently includes a substantial 4 bedroom home and 2 bathrooms.

Home 2: 2 bedroom home with 1 bathroom.

This property has outstanding development pot

**Slavko Romic** 0422683007 **Anthony Moore** 0412730017