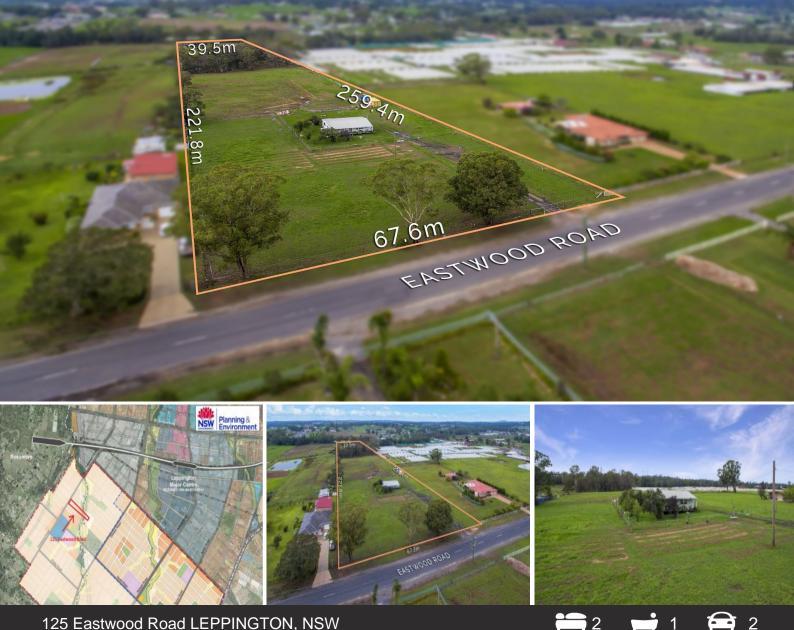

## Stage 3 - Future Subdivision Site - 4.74 Acres

Developers and investors take note, this 4.74 acre (approx.) block is positioned within stage 3 of the proposed "Leppington precinct indicative layout plan".

- Proposed Stage 3, R2, R3, and various other proposed zoning's future subdivision site (S.T.C.A)

- Approx. 4.75 Acres (1.91 HA)
- 2 bedroom home currenty on the land that is leased out

Slavko Romic: 0422 683 007 Anthony Moore: 0412 730 017