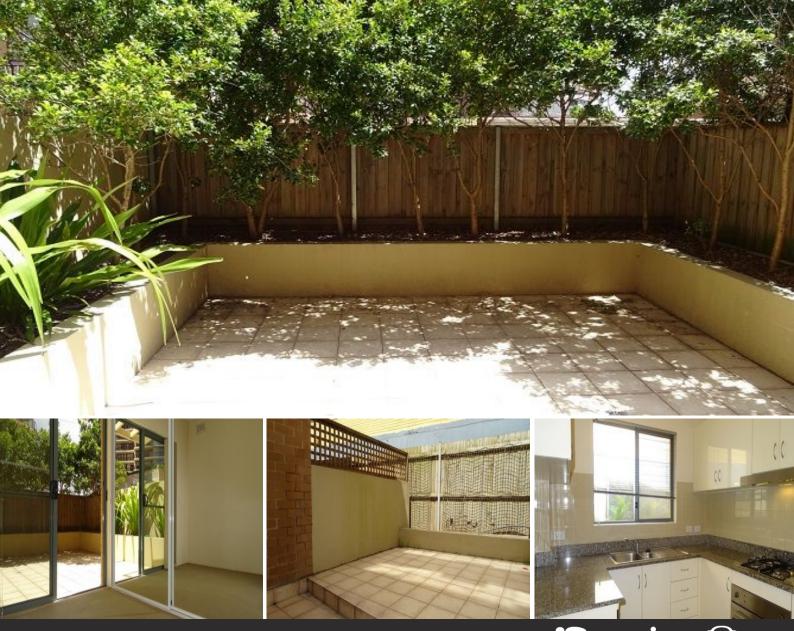

## \* DEPOSIT TAKEN \* Modern Garden Apartment in the Heart of Bondi Junction!

INDIVIDUAL "BY APPOINTMENT" INSPECTIONS AVAILABLE EVERY DAY

This beautifully presented, modern one bedroom garden apartment with spacious living area and ultramodern open plan kitchen with stainless steel appliances with dishwasher and gas. Located moments away from Bondi Junction Westfield Shopping, bus & train station. All amenities at your doorstep!

- 2 large private courtyards
- Bathroom with bath tub
- Modern open plan kitchen with gas and dishwasher
- Internal laundry with dryer
- Security building with undercover secure car space
- Minutes walk to Westfield, public transport and shopping