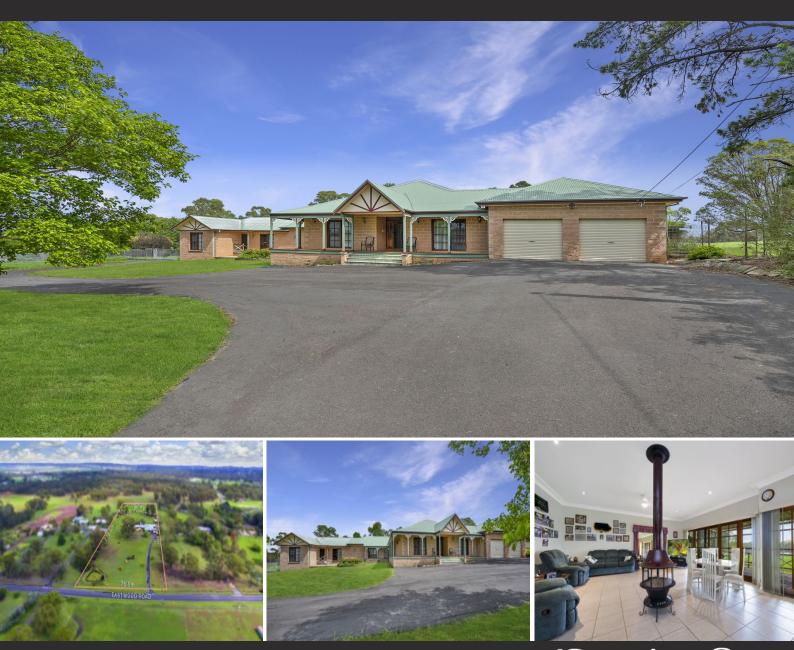

## 340 Eastwood Road LEPPINGTON, NSW

### Over 5 Acres - Substantial Home + Granny Flat -Amazing Capital Growth Potential

This immaculately presented home and granny flat offers an ideal lifestyle purchase on approx. 5.2 acres of land.

Boasting a lovely free flowing layout, this residence consists of 3 double bedrooms (plus and additional bedroom in the self contained granny flat), a chefs kitchen that leads to multiple living areas offering light filled interiors, capturing the serenity from the picturesque surroundings.

#### Property features;

- Elevated 5.2 acre (approx) block
- Immaculate 3 bedroom substantial home and an additional 1 bedroom granny flat
- Multiple living areas
- Open plan chefs kitchen

\*All care has been taken in providing accurate information in this advertisement. However prospective purchasers should make their own inquiries with council in relation to zoning and permitted usage and all measurements provided in the marketing material, to satisfy thems