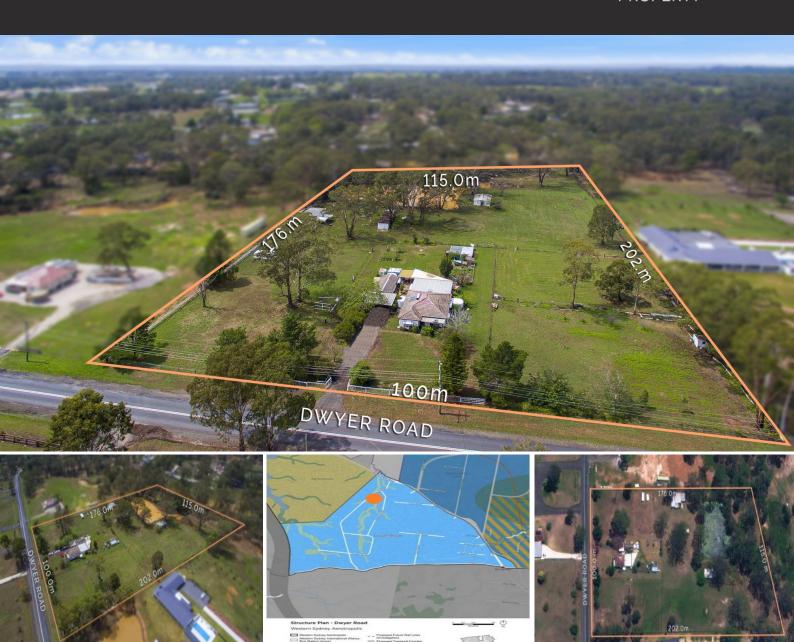

## 10 Dwyer Road BRINGELLY, NSW

## Best Value 5 Acres - Flood Free Land - Proposed Future Flexible Employment Land

Set on private and tranquil surrounds, this neat home is set on an elevated 5 acre (approx.) parcel of flood free land with untapped potential for capital growth, being situated within close proximity to the future Western Sydney Airport.

This land is part of the proposed "Western Sydney Aerotropolis" draft plan and has been earmarked as future flexible employment land.

This property will suit a savvy investor looking for a sizable property holding close to the airport.

## Property features;

- Elevated flood free 5 acre (approx.) block
- Neat 4 bedroom home as well a shed and workshop
- Untapped future capital growth potential

\*All care has been taken in providing accurat