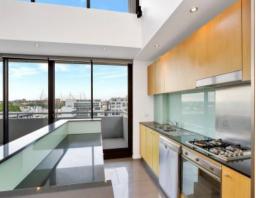

## Features:

- Huge sunlit lounge and dining area with double height ceiling leading to a full width northern balcony with panoramic & Anzac bridge views
- Second bedroom with built in robes and direct access to main bathroom with shower
- Bight & open Study area
- Italian porcelain tiles in living area and