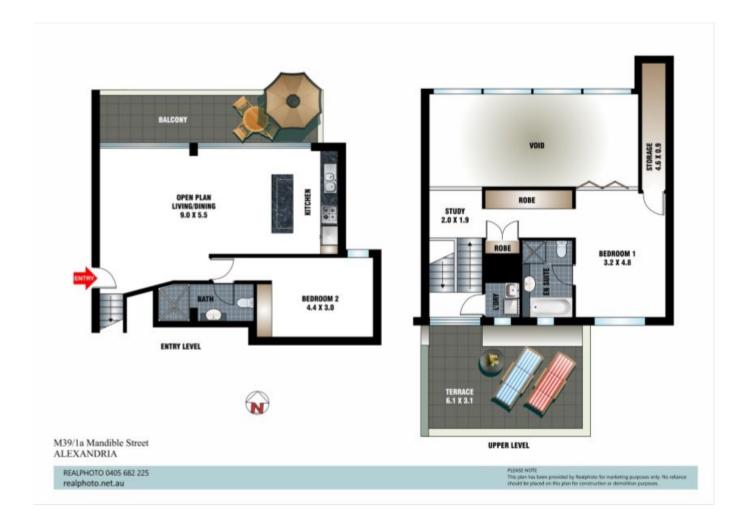

39M/1a Mandible Street ALEXANDRIA, NSW

## \* DEPOSIT TAKEN \* Stunning Penthouse Apartment

This incredible 145sqm North facing split level Penthouse is positioned on the top floor of the Allen, Jack & Cottier designed Hudson Complex. With amazing panoramic views, dual north & east facing aspect and a selection of very large balcony and terrace entertaining areas, this penthouse apartment is the epitome of luxury living. Only moments from the popular 'Grounds' cafe and renowned Danks Street eateries and galleries, East Village Shopping Centre, Green Square town centre, the recently announced Waterloo Metro Train Line, city bus and rail transport, Sydney CBD and airport.

## Features:

- Huge sunlit lounge and dining area with double height ceiling leading to a full width northern balcony with panoramic & Anzac bridge views
- Second bedroom with built in robes and direct access to main bathroom with shower
- Bight & open Study area
- Italian porcelain tiles in living area and