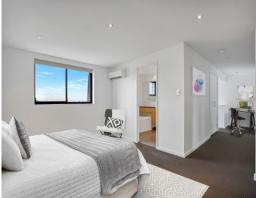

## Features:

- Huge sunlit lounge and dining area with double height ceiling leading to a full width northern balcony with panoramic & Anzac bridge views
- Second bedroom with built in robes and direct access to main bathroom with shower
- Bight & open Study area
- Italian porcelain tiles in living area and