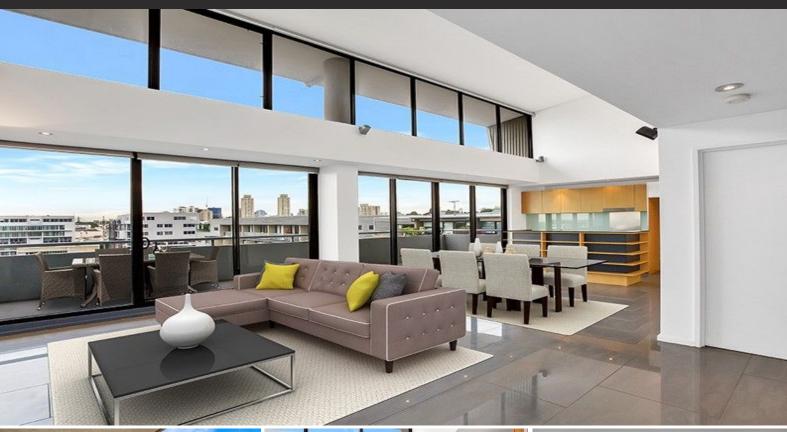

## \* DEPOSIT TAKEN \* Stunning Penthouse Apartment

This incredible 145sqm North facing split level Penthouse is positioned on the top floor of the Allen, Jack & Cottier designed Hudson Complex. With amazing panoramic views, dual north & east facing aspect and a selection of very large balcony and terrace entertaining areas, this penthouse apartment is the epitome of luxury living. Only moments from the popular 'Grounds' cafe and renowned Danks Street eateries and galleries, East Village Shopping Centre, Green Square town centre, the recently announced Waterloo Metro Train Line, city bus and rail transport, Sydney CBD and airport.

## Features:

- Huge sunlit lounge and dining area with double height ceiling leading to a full width northern balcony with panoramic & Anzac bridge views
- Second bedroom with built in robes and direct access to main bathroom with shower
- Bight & open Study area
- Italian porcelain tiles in living area and