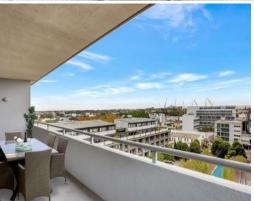

## \* DEPOSIT TAKEN \* Stunning Penthouse Apartment

This incredible 145sqm North facing split level Penthouse is positioned on the top floor of the Allen, Jack & Cottier designed Hudson Complex. With amazing panoramic views, dual north & east facing aspect and a selection of very large balcony and terrace entertaining areas, this penthouse apartment is the epitome of luxury living. Only moments from the popular 'Grounds' cafe and renowned Danks Street eateries and galleries, East Village Shopping Centre, Green Square town centre, the recently announced Waterloo Metro Train Line, city bus and rail transport, Sydney CBD and airport.

## Features:

- Huge sunlit lounge and dining area with double height ceiling leading to a full width northern balcony with panoramic & Anzac bridge views
- Second bedroom with built in robes and direct access to main bathroom with shower
- Bight & open Study area
- Italian porcelain tiles in living area and