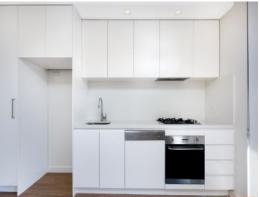

Features include but not limited to:

- Near new modern kitchen w/ stainless steel appliances, gas cooking & Caesar bench top
- Timber floor boards
- Instantaneous gas hot water, reverse cycle air conditioning
- Modern bathroom, internal laundry with dryer
- Brand new balcony/deck perfect for entertaining
- Double bedroom with built-in wardrobe