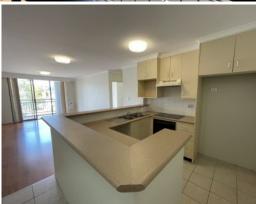

Buses and light rail at the doorstep. With all modern features, it ticks all the boxes.

- Modern bathroom with bath tub
- Internal laundry with dryer
- Freshly painted, floorboards throughout
- Built-in wardrobe, balcony
- Excellent location with transport at doorstep
- Security complex with building manager and lift