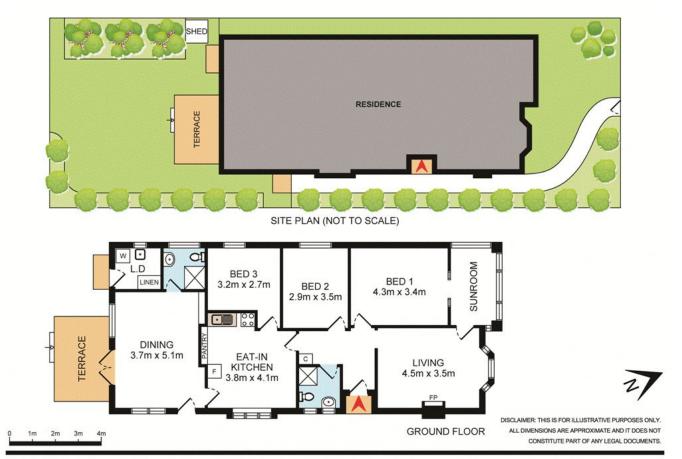

## **Deceased Estate - Outstanding Opportunity**

A rare entry level opportunity in an increasingly sought-after location, this freestanding Californian bungalow is in original condition throughout. Overflowing with potential, the home is ready to be customised and styled to taste with a complete renovation or rebuild (subject to Council approval). Set on a level 314.2sqm, its R3 zoning harbours valuable future scope for redevelopment. Nestled near the end of a remarkably quiet no-through street, its superbly central, family-friendly address is mere metres to the heart of Maroubra Junction.

## Features include:

- \* Spacious single level layout, plenty of room to reconfigure
- \* High ceilings, original period features in need of restoration
- \* Level backyard, potential for landscaped entertaining area
- \* Generous lounge plus open plan kitchen and dining space
- \* 650m to Pacific Square shopping centre & plaza restaurants
- $\ensuremath{^{\star}}$  Footsteps to city transport, cosmopolitan cafes and eateries