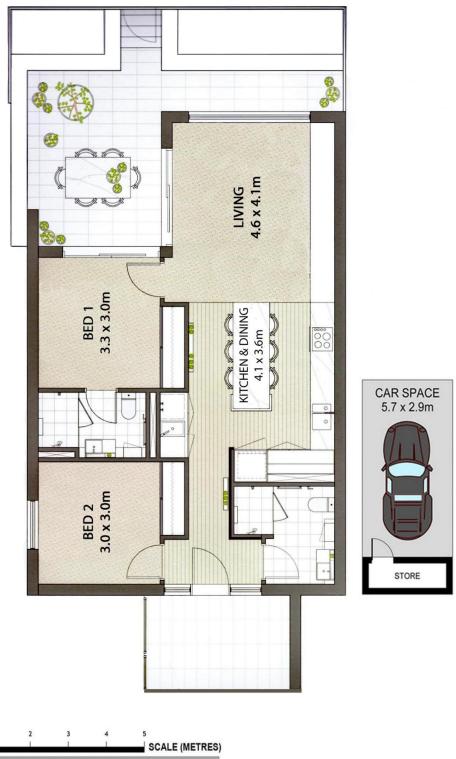

### Sophisticated Garden Apartment

Set within the Iconic 'Garden House' development, sits this luxurious 108sqm (plus parking) entertainers, 2 bedroom, 2 bathroom substantial apartment.

Boasting a designer kitchen, featuring stainless steel appliances with a sleek, eat-in, preparation central counter.

There are also two generously proportioned bedrooms with a marble finished en-suite to the main plus built-in wardrobes.

- $^{\star}$  Near new condition throughout, would suit a new home buyer
- \* Large open plan living/dining and kitchen areas
- \* Sunny garden courtyard off the lounge and main bedroom
- \* Convenient internal laundry
- \* Ducted air-conditioning
- \* Security underground parking and separate storage area
- $^{\ast}$  Close to shops, cafes and restaurants plus only 3km to the city

# PROPERTY

PLANS SHOWN ONLY INDICATIVE OF LAYOUT. DIMENSIONS ARE APPROXIMATE.