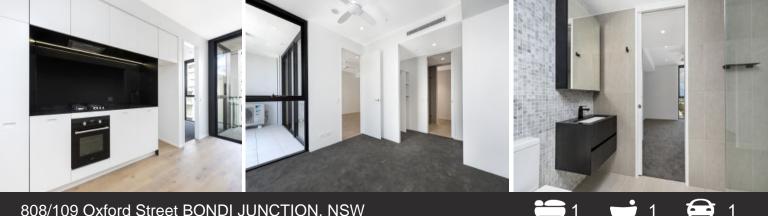

## 808/109 Oxford Street BONDI JUNCTION, NSW

\* Chic black details add a contemporary aesthetic statement to the bathroom

\* Kitchen is equipped with sleek black work pods, CaesarStone benchtops & Wolf appliances