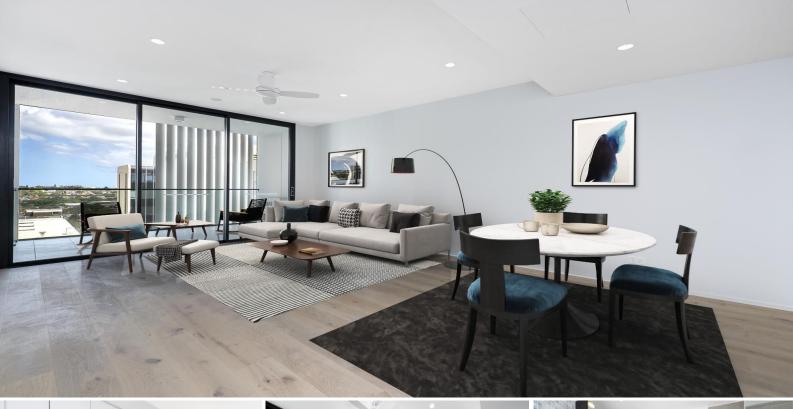

Apartment features:

\* Spacious and thoughtfully designed living area leading out to a balcony, creating a relaxing indoor/outdoor atmosphere

\* Modern high quality finishes, cutting edge design, space & style

\* Chic black details add a contemporary aesthetic statement to the bathroom

\* Kitchen is equipped with sleek black work pods, CaesarStone benchtops & Wolf appliances