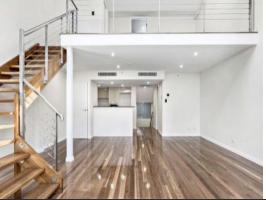

Set on a desired top floor position, this private home offers an impressive two-level design that takes full advantage of the space, natural light and sparkling outlooks over Woolloomooloo's boat-filled waters.

- 96m2 of internal living space
- Renowned waterfront Finger Wharf location
- Glamorous common areas, a piece of history
- High-spec fit-out with a superbly renovated bathroom
- Large open living/dining
- 24-hr security, memberships available for the pool/gym
- Security parking