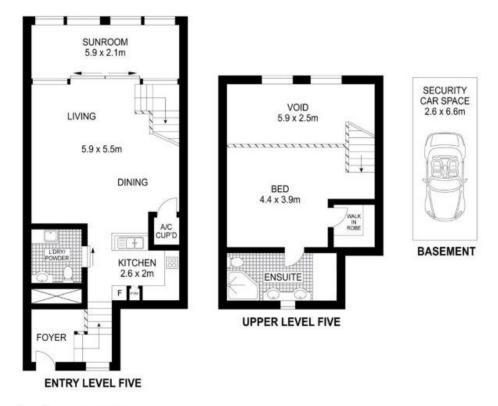

- 96m2 of internal living space
- Renowned waterfront Finger Wharf location
- Glamorous common areas, a piece of history
- High-spec fit-out with a superbly renovated bathroom
- Large open living/dining
- 24-hr security, memberships available for the pool/gym
- Security parking

PLANS SHOWN ONLY INDICATIVE OF LAYOUT. DIMENSIONS ARE APPROXIMATE.

INT: 96sqm

Disclaimer: Plans shown are for presentation purposes and are not part of any legal document or title and are subject to errors, omissions inaccuracies and should not be used as sole reference. All measurements are approximate. Interested parties should make their own enquires using other sources supplied.