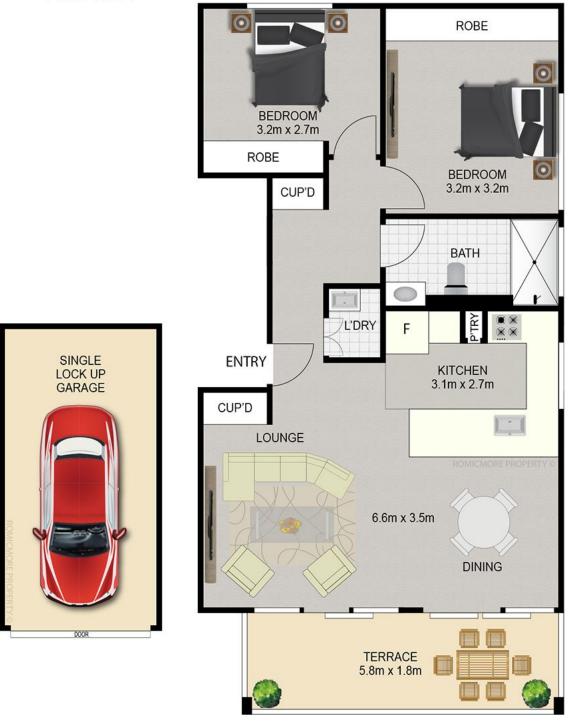

Boasting a centrally located chefs kitchen with designer appliances, shaker cabinetry, stone bench tops and more than ample storage.

An expansive combined living/dining area flowing through tri-fold doors to an entertainers terrace, overlooking a stunning view to the beach, cliffs and ending at the horizon.

Completing the picture are 2 well proportioned bedrooms and a sumptuous bathroom.

Walk across the road and be part of a beach lifestyle and sophistication our great city is world famous for!

\$1.9m

Type : Apartment

**Sold Date**: Friday, 24th January 2020

Strata Rates : \$5,604.00/year (approx)

- \* Breathtaking, panoramic views across Tamarama Beach and the coastline
- \* Well proportioned bedrooms with mirrored walk-in robes
- \* Luxury designer bathroom
- \* Smeg appliances & select Caesarstone bench