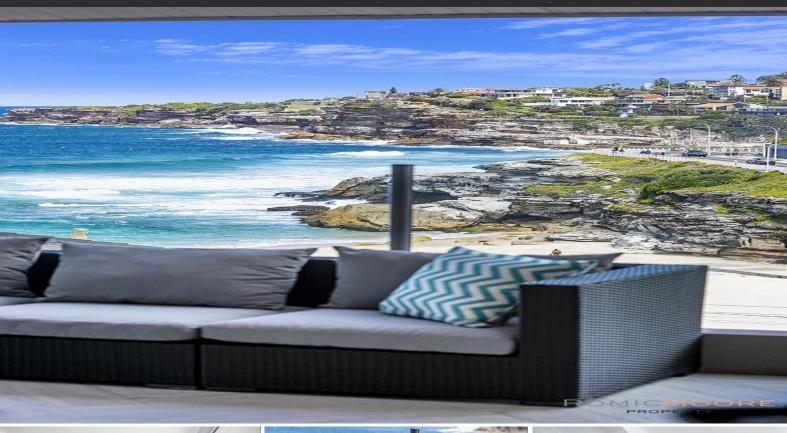

## For Sale OFFERS Guide

Panoramic Views With A Beach-Side Lifestyle!

Set high and resplendent in a pinnacle position, this breathtakingly renovated 2 bedroom apartment with a LUG is situated in arguably Sydney's most glamorous location.

Boasting a centrally located chefs kitchen with designer appliances, shaker cabinetry, stone bench tops and more than ample storage.

An expansive combined living/dining area flowing through tri-fold doors to an entertainers terrace, overlooking a stunning view to the beach, cliffs and ending at the horizon.

**Sold Date**: Friday, 24th January 2020

Strata Rates : \$5,604.00/year (approx)

- \* Breathtaking, panoramic views across Tamarama Beach and the coastline
- \* Well proportioned bedrooms with mirrored walk-in robes
- \* Luxury designer bathroom
- \* Smeg appliances & select Caesarstone bench