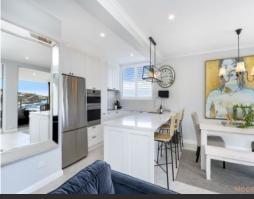

Boasting a centrally located chefs kitchen with designer appliances, shaker cabinetry, stone bench tops and more than ample storage.

An expansive combined living/dining area flowing through tri-fold doors to an entertainers terrace, overlooking a stunning view to the beach, cliffs and ending at the horizon.

**Sold Date**: Friday, 24th January 2020

Strata Rates : \$5,604.00/year (approx)

- \* Breathtaking, panoramic views across Tamarama Beach and the coastline
- \* Well proportioned bedrooms with mirrored walk-in robes
- \* Luxury designer bathroom
- \* Smeg appliances & select Caesarstone bench