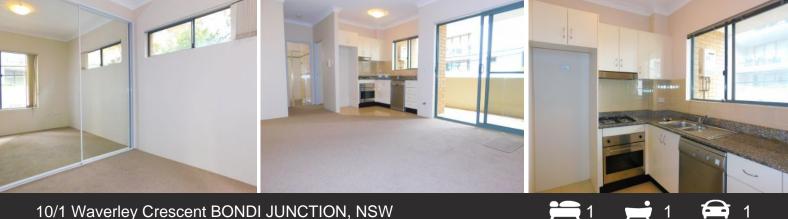

## 10/1 Waverley Crescent BONDI JUNCTION, NSW

The property features;

- Modern kitchen with stainless steel appliances and dishwasher
- Large north facing entertaining balcony
- Security intercom, lift access directly from parking
- Internal laundry, security undercover parking
- Modern bathroom with separate shower to bath
- Close to shops, public transport & eateries