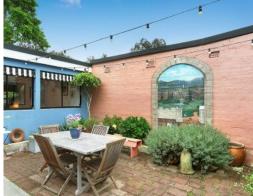

#### Features include;

- Impressive layout offering easy indoor/outdoor entertaining
- Formal lounge and dining plus bright and airy family space
- Central courtyard oasis plus gorgeous rear country garden
- Modern open-plan kitchen equipped with stainless gas cook top
- Four generously sized bedrooms plus two renovated bathrooms
- Attic storage, air conditioning, high ceilings, timber floors