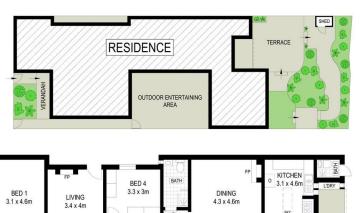

#### Features include;

- Impressive layout offering easy indoor/outdoor entertaining
- Formal lounge and dining plus bright and airy family space
- Central courtyard oasis plus gorgeous rear country garden
- Modern open-plan kitchen equipped with stainless gas cook top
- Four generously sized bedrooms plus two renovated bathrooms
- Attic storage, air conditioning, high ceilings, timber floors