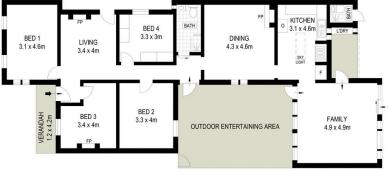

#### Features include;

- Impressive layout offering easy indoor/outdoor entertaining
- Formal lounge and dining plus bright and airy family space
- Central courtyard oasis plus gorgeous rear country garden
- Modern open-plan kitchen equipped with stainless gas cook top
- Four generously sized bedrooms plus two renovated bathrooms
- Attic storage, air conditioning, high ceilings, timber floors