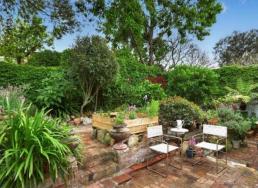

#### Features include;

- Impressive layout offering easy indoor/outdoor entertaining
- Formal lounge and dining plus bright and airy family space
- Central courtyard oasis plus gorgeous rear country garden
- Modern open-plan kitchen equipped with stainless gas cook top
- Four generously sized bedrooms plus two renovated bathrooms
- Attic storage, air conditioning, high ceilings, timber floors