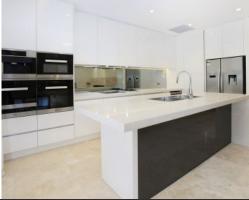

### Features:

- Beautifully designed with fine finishes.
- Sun drenched Front Terrace & rear BBQ entertaining area.
- Low maintenance garden with automatic irrigation system
- Large lower level gym/ rumpus/ storage room with sauna.
- Top-of-the-range marble kitchen, Gas and electric stove top with Miele appliances, built in Vintec wine storage.