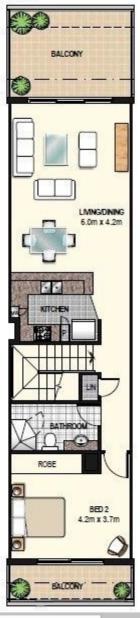

## **2 BED MAISONETTE**

### 1 APARTMENT OF THIS STYLE

APARTMENT 87 INTERNAL AREA = 105m2 BALCONY AREA = 19m2

TOTAL AREA = 124m2 + DOUBLE CARSPACE

LEVELS 3-4

ROMICMOORE