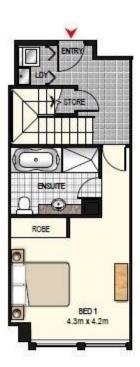

## **2 BED MAISONETTE**

### 1 APARTMENT OF THIS STYLE

APARTMENT 87 INTERNAL AREA = 105m2 BALCONY AREA = 19m2

TOTAL AREA = 124m2 + DOUBLE CARSPACE

LEVELS 3-4

ROMICMOORE