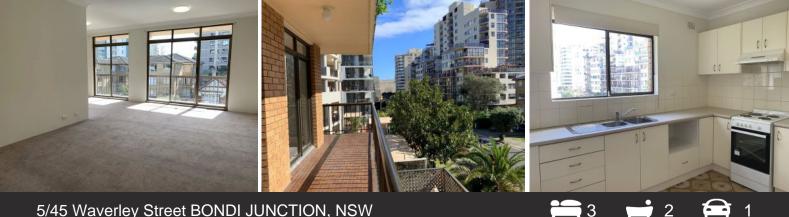

## 5/45 Waverley Street BONDI JUNCTION, NSW

### INSPECT SATURDAY 24TH AUG 11:00 - 11:20AM

Located in a well-kept security block, the apartment's elevated 1st floor setting and huge north facing balcony in a top location just 200m to Westfield's retail hub. The property has brand new carpet, paint, lights and curtains throughout giving it a fresh rejuvenation.

- 3 double bedrooms, master with a walk-in robe & modern ensuite
- Spacious open plan living and dining bathed in northerly sun
- Wrap-around north facing balcony, ideal for entertaining
- Updated kitchen with new stove/oven, pantry & laundry
- Spacious main bathroom with new vanity & cabinet
- Secure lock-up garage plus visitor parking, walk to the station