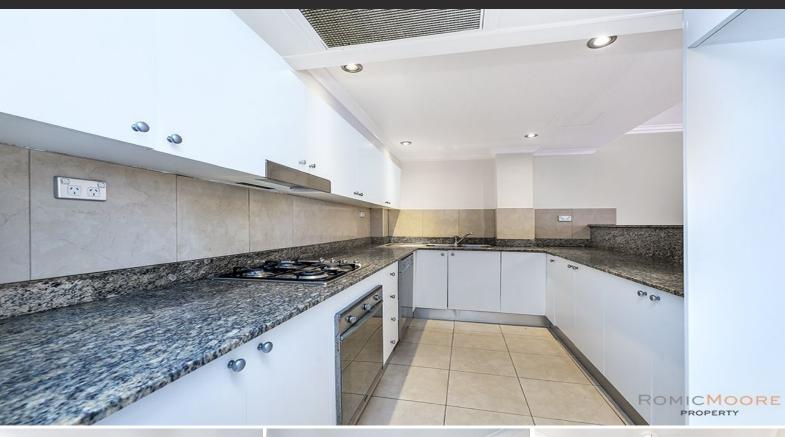

## House Sized Apartment In Central Location

ACCESS FROM BOSSLEY TERRACE

This modern security apartment is set on the ground floor of 'The Galleria' with it's own private entrance. An ideal city base, it's positioned directly behind the Domain, a short walk from the CBD, Botanical Gardens and Finger Wharf's renowned waterfront dining and entertainment. Features Include:

- Private courtyard, with own entrance
- Split-level apartment, Internal Laundry
- Large stone top kitchen, gas cooker
- Main bedroom with en-suite bathroom
- Lock up garage with internal access
- Walk to train station and public transport
- Moments from popular cafes & dining