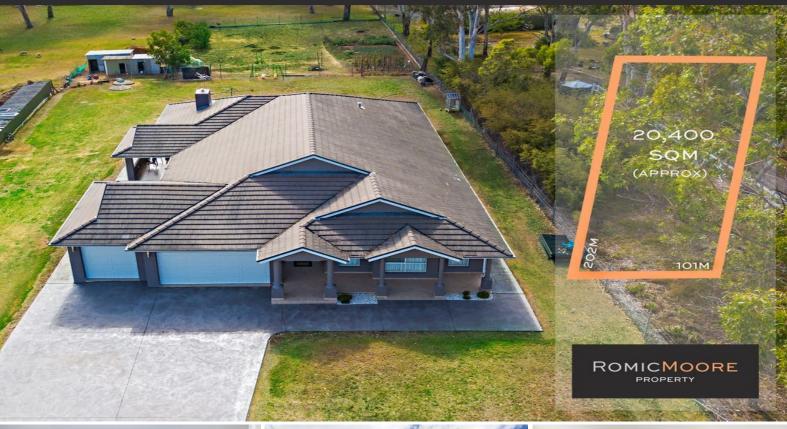

Boasting a lovely free flowing layout with ample space, this home offers sits on 5 acres of land and features 4 double bedrooms, master with ensuite, casual and formal living spaces, an open plan kitchen that flows to an outdoor covered entertainment area, a spacious dining area with a bar and 2.5 modern bathrooms.

- 5 acres of land
- Immaculate custom built home
- 4 double bedrooms with BIR
- Casual and formal living spaces
- Covered outdoor entertainment areaOpen plan kitchen with adjoining dining are

\$760.00 pw