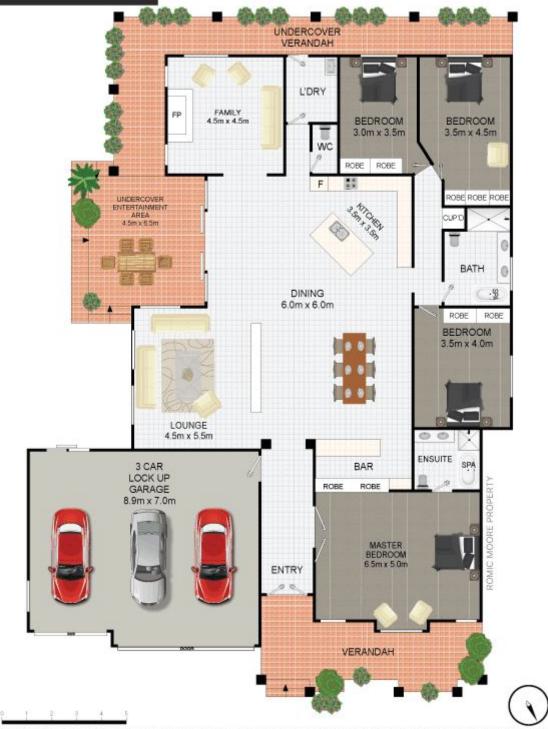

Boasting a lovely free flowing layout with ample space, this home offers sits on 5 acres of land and features 4 double bedrooms, master with ensuite, casual and formal living spaces, an open plan kitchen that flows to an outdoor covered entertainment area, a spacious dining area with a bar and 2.5 modern bathrooms.

- 5 acres of land
- Immaculate custom built home
- 4 double bedrooms with BIR
- Casual and formal living spaces
- Covered outdoor entertainment areaOpen plan kitchen with adjoining dining are

\$760.00 pw